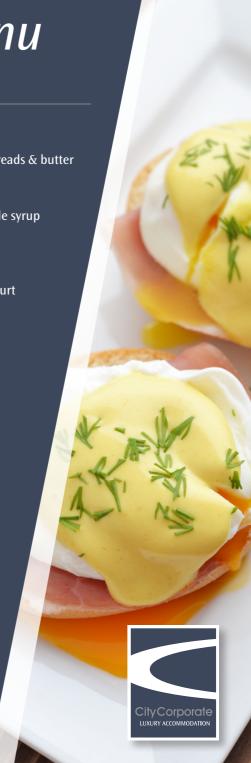

#### **Eggs Benedict \$21**

Poached eggs with bacon on english muffins with hollandaise sauce